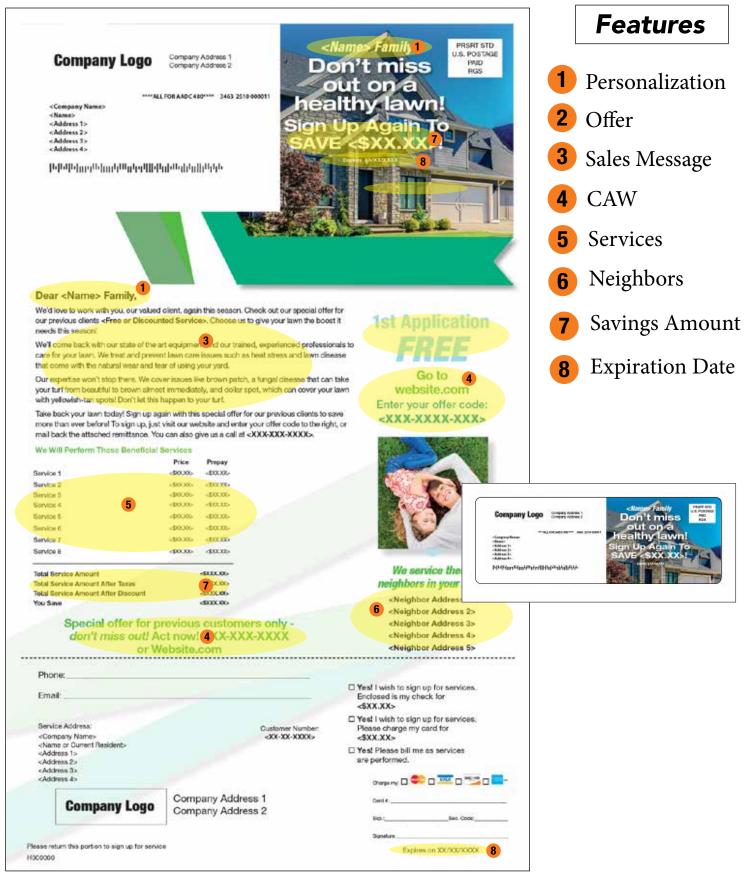

# **Features**

- 1 Offer
- **2** Expiration Date

# **Cancel Postcard Options**

- A. Standard data layout
  - 1. (XMPie composition method)
- B. Graphic upsell options
- C. Printed full color

- D. Artwork charge
- E. Design Time

# **Data Selection Options (within Service Assistant)**

#### A. Static Offer

- Based on customer filters-typically customers without square footage in the software
- **B.** Customer List Data Export