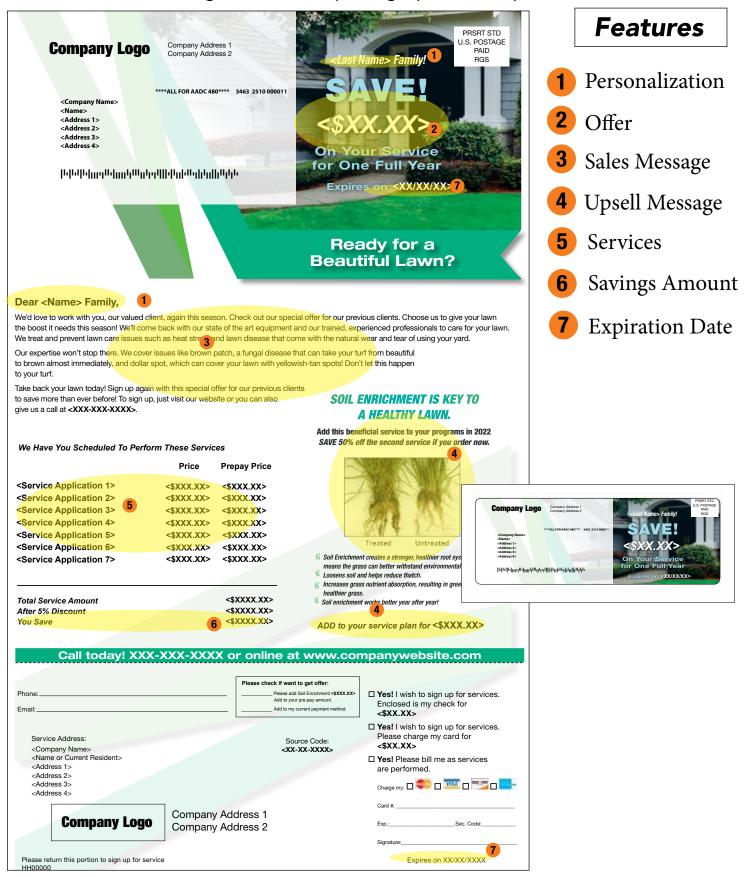

# **Features**

- 1 Offer
- 2 Sales Message
- **3** Expiration Date
- 4 Services
- **5** Savings Amount

## Custom Printing Charge

# **Cancel Postcard Options**

- A. Standard data layout
  - 1. (XMPie composition method)
- B. Graphic upsell options
- C. Printed full color

- D. Artwork charge

# E. Design Time

# **Data Selection Options (within Service Assistant)**

- A. List by Service or Group by Program
- B. Upsells or No Upsells
  - Can show up to 4 upsells. Rounds and special jobs only.
  - Upsells cannot be used in combination with installments or neighbors.

- C. Savings amount is based on percentage discount only
  - Can show this value as a percentage or a dollar amount discount.
  - Incentive service i.e "first application free" or "50% off first service" or "last application free" (Special jobs and rounds only within full program offered)