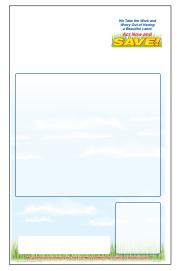

# **CUSTOM CANCEL POSTCARD OPTION 1**

# **Features**

- 1 Offer
- **2** Expiration Date

# **Cancel Postcard Options**

- A. Standard data layout
  - 1. (XMPie composition method)
- B. Graphic upsell options
- C. Printed full color

- D. Artwork charge
- E. Design Time

# **Data Selection Options (within Service Assistant)**

#### A. Static Offer

- Based on customer filters-typically customers without square footage in the software
- **B.** Customer List Data Export